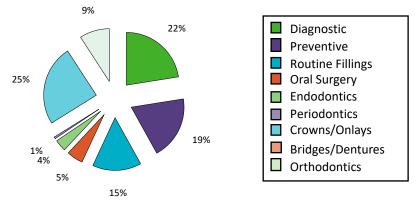

The 2022-23 rates will be as follows for using the current number and status of employees:

|                                 | 2021-22<br>Annual Rate | 2022-23<br>Annual Rate | Percent<br>Increase |
|---------------------------------|------------------------|------------------------|---------------------|
| Health – WCA Group Health Trust | \$1,144,864.56         | \$1,167,762.48         | 2%                  |
| Dental – Delta Dental           | \$89,625               | \$89,625               | 0%                  |
| Vision - DeltaVision            | \$6,717.48             | \$6,914.16             | 2.93%               |

This translates to premiums for the district and employees as follows:

|             | Yearly Premium | Monthly Premium | District Share of<br>Monthly Premium | <b>Employee Share of</b><br><b>Monthly Premium</b> |
|-------------|----------------|-----------------|--------------------------------------|----------------------------------------------------|
|             |                |                 | (86%)                                | (14%)                                              |
| Health      | \$10,331.04    | \$860.92        | \$740.39                             | \$120.53                                           |
| Single      | \$20,676.48    | \$1,723.04      | \$1,481.81                           | \$241.23                                           |
| Employee +1 | \$27,900.84    | \$2,325.07      | \$1,999.56                           | \$325.51                                           |
| Family      |                |                 |                                      |                                                    |
| Dental      |                |                 |                                      |                                                    |
| Single      | \$692.76       | \$57.73         | \$49.65                              | \$8.08                                             |
| Family      | \$1,782.72     | \$148.56        | \$127.76                             | \$20.80                                            |
| Vision      |                |                 |                                      |                                                    |
| Single      | \$57.36        | \$4.78          | \$4.11                               | \$0.67                                             |
| Family      | \$142.80       | \$11.90         | \$10.23                              | \$1.67                                             |