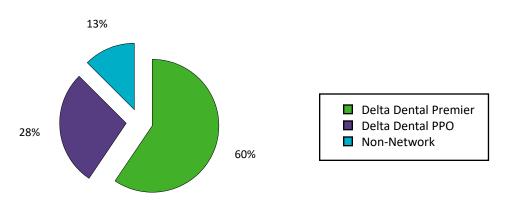

The 2022-23 rates will be as follows for using the current number and status of employees:

|                                 | 2021-22<br>Annual Rate | 2022-23<br>Annual Rate | Percent<br>Increase |
|---------------------------------|------------------------|------------------------|---------------------|
| Health – WCA Group Health Trust | \$1,144,864.56         | \$1,167,762.48         | 2%                  |
| Dental – Delta Dental           | \$89,625               | \$89,625               | 0%                  |
| Vision - DeltaVision            | \$6,717.48             | \$6,914.16             | 2.93%               |