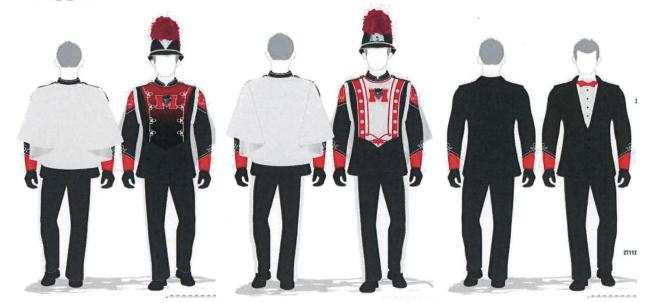

# Little Wolf High School Band Uniform Timeline & Process

- January 13 Eight possible styles were presented as possible styles/options to students for feedback.
- January 18 Initial sketches received based on student feedback.
- January 20th Option of a concert coat presented. Students in the band were given the opportunity to view and give feedback in class. Feedback was given to Mr. Plekan from students, Dr. Oppor, Jeff Bortle, and Dan Wolfgram
- February 11 Revised sketches and the addition of a concert coat received by Mr. Plekan.
- February 24th Final options and iun-class presentations to students. Survey is distributed to all band students.
- February 25th Band Parent Survey sent via email.
- Week of February 28th Mr. Plekan and Mr. Wolfgram communicated with community stakeholders, and band alumni for additional feedback.

### ManawaSchools.org

f

/ ManawaSchools

**Mr. Plekan Recommendation:** Both companies are reputable and I have purchased from them many times for uniforms and other band supplies for years. They both have been great to work with. With an "Apples to Apples" comparison from each company, my recommendation would be to go with the Band Shoppe Bid Option #1.

**Band Shoppe Wish List - Option #2:** This option provides for even more flexibility. The coat has a front zip marching jacket and an overlay that covers the top. Having the front zipper is easier to put on and take off. Having an overlay allows for more layers to wear under the jacket in the colder weather and for the wearing of less clothes and being more breathable in the warmer weather.