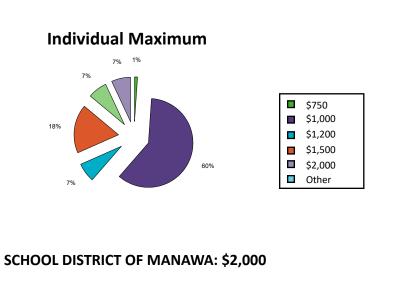

The 2022-23 rates will be as follows for using the current number and status of employees:

|                                 | 2021-22<br>Annual Rate | 2022-23<br>Annual Rate | Percent<br>Increase |
|---------------------------------|------------------------|------------------------|---------------------|
| Health – WCA Group Health Trust | \$1,144,864.56         | \$1,167,762.48         | 2%                  |
| Dental – Delta Dental           | \$89,625               | \$89,625               | 0%                  |
| Vision - DeltaVision            | \$6,717.48             | \$6,914.16             | 2.93%               |

This translates to premiums for the district and employees as follows:

|             | Yearly Premium | Monthly Premium | District Share of<br>Monthly Premium | <b>Employee Share of</b><br><b>Monthly Premium</b> |
|-------------|----------------|-----------------|--------------------------------------|----------------------------------------------------|
|             |                |                 | (86%)                                | (14%)                                              |
| Health      | \$10,331.04    | \$860.92        | \$740.39                             | \$120.53                                           |
| Single      | \$20,676.48    | \$1,723.04      | \$1,481.81                           | \$241.23                                           |
| Employee +1 | \$27,900.84    | \$2,325.07      | \$1,999.56                           | \$325.51                                           |
| Family      |                |                 |                                      |                                                    |
| Dental      |                |                 |                                      |                                                    |
| Single      | \$692.76       | \$57.73         | \$49.65                              | \$8.08                                             |
| Family      | \$1,782.72     | \$148.56        | \$127.76                             | \$20.80                                            |
| Vision      |                |                 |                                      |                                                    |
| Single      | \$57.36        | \$4.78          | \$4.11                               | \$0.67                                             |
| Family      | \$142.80       | \$11.90         | \$10.23                              | \$1.67                                             |