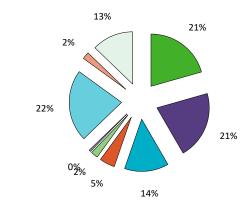

The 2022-23 rates will be as follows for using the current number and status of employees:

|                                 | 2021-22<br>Annual Rate | 2022-23<br>Annual Rate | Percent<br>Increase |
|---------------------------------|------------------------|------------------------|---------------------|
| Health – WCA Group Health Trust | \$1,144,864.56         | \$1,167,762.48         | 2%                  |
| Dental – Delta Dental           | \$89,625               | \$89,625               | 0%                  |
| Vision - DeltaVision            | \$6,717.48             | \$6,914.16             | 2.93%               |

This translates to premiums for the district and employees as follows:

|             | Yearly Premium | Monthly Premium | District Share of<br>Monthly Premium | <b>Employee Share of</b><br><b>Monthly Premium</b> |
|-------------|----------------|-----------------|--------------------------------------|----------------------------------------------------|
|             |                |                 | (86%)                                | (14%)                                              |
| Health      | \$10,331.04    | \$860.92        | \$740.39                             | \$120.53                                           |
| Single      | \$20,676.48    | \$1,723.04      | \$1,481.81                           | \$241.23                                           |
| Employee +1 | \$27,900.84    | \$2,325.07      | \$1,999.56                           | \$325.51                                           |
| Family      |                |                 |                                      |                                                    |
| Dental      |                |                 |                                      |                                                    |
| Single      | \$692.76       | \$57.73         | \$49.65                              | \$8.08                                             |
| Family      | \$1,782.72     | \$148.56        | \$127.76                             | \$20.80                                            |
| Vision      |                |                 |                                      |                                                    |
| Single      | \$57.36        | \$4.78          | \$4.11                               | \$0.67                                             |
| Family      | \$142.80       | \$11.90         | \$10.23                              | \$1.67                                             |