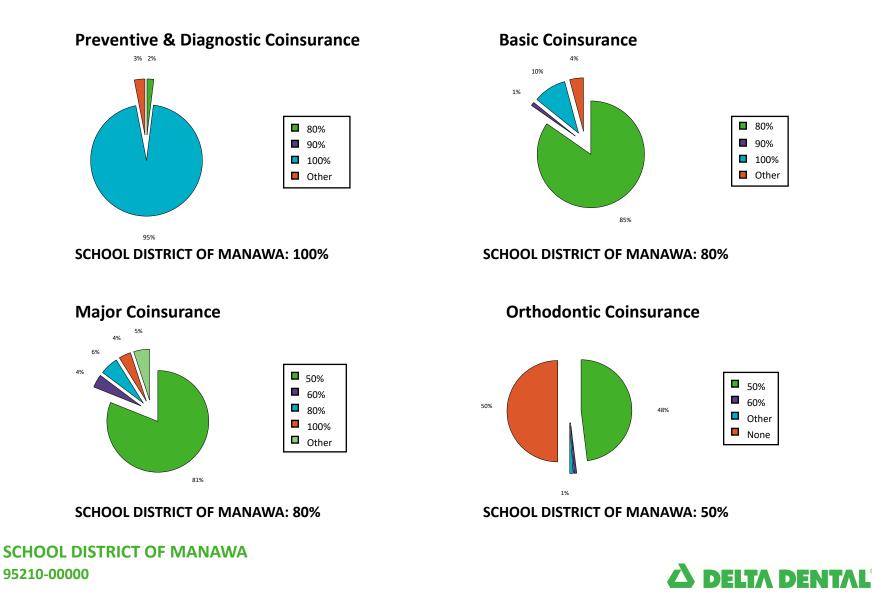

The 2022-23 rates will be as follows for using the current number and status of employees:

|                                 | 2021-22<br>Annual Rate | 2022-23<br>Annual Rate | Percent<br>Increase |
|---------------------------------|------------------------|------------------------|---------------------|
| Health – WCA Group Health Trust | \$1,144,864.56         | \$1,167,762.48         | 2%                  |
| Dental – Delta Dental           | \$89,625               | \$89,625               | 0%                  |
| Vision - DeltaVision            | \$6,717.48             | \$6,914.16             | 2.93%               |

This translates to premiums for the district and employees as follows:

|             | Yearly Premium | Monthly Premium | District Share of<br>Monthly Premium | <b>Employee Share of</b><br><b>Monthly Premium</b> |
|-------------|----------------|-----------------|--------------------------------------|----------------------------------------------------|
|             |                |                 | (86%)                                | (14%)                                              |
| Health      | \$10,331.04    | \$860.92        | \$740.39                             | \$120.53                                           |
| Single      | \$20,676.48    | \$1,723.04      | \$1,481.81                           | \$241.23                                           |
| Employee +1 | \$27,900.84    | \$2,325.07      | \$1,999.56                           | \$325.51                                           |
| Family      |                |                 |                                      |                                                    |
| Dental      |                |                 |                                      |                                                    |
| Single      | \$692.76       | \$57.73         | \$49.65                              | \$8.08                                             |
| Family      | \$1,782.72     | \$148.56        | \$127.76                             | \$20.80                                            |
| Vision      |                |                 |                                      |                                                    |
| Single      | \$57.36        | \$4.78          | \$4.11                               | \$0.67                                             |
| Family      | \$142.80       | \$11.90         | \$10.23                              | \$1.67                                             |